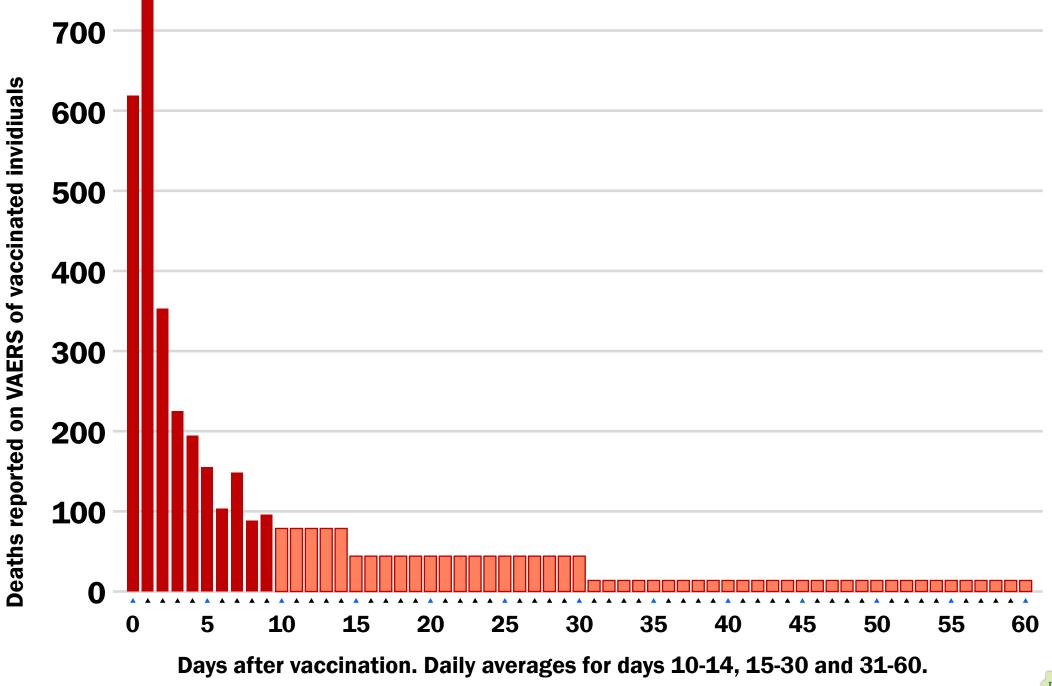

## VAERS REGISTERED DEATHS BY NUMBER OF DAYS SINCE VACCINE

total number of **deaths**:

deaths on days 0, 1 or 2:

permanent disabilities:

**Covid-19** vaccine reports All other vaccine reports since July 1, 1990

4,812 5,039

**1,736** 1,893

4,996 12,053

total hospitalizations: 21,440 37,694

CDC. Adverse events reported to VAERS since inception. VAERS launched on July 1, 1990.